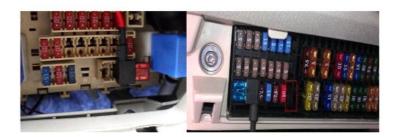

#### 6. Installation Introduction

Installation is easy:

Simply remove an existing fuse from the fuse box, insert that fuse in to the bottom slot of the fuse tap.

Insert a suitable fuse for the new accessory in to the top slot.

Crimp your new live wire to the blue butt terminal on the fuse tap.

Insert the fuse tap into the fuse box slot where the fuse originally was.