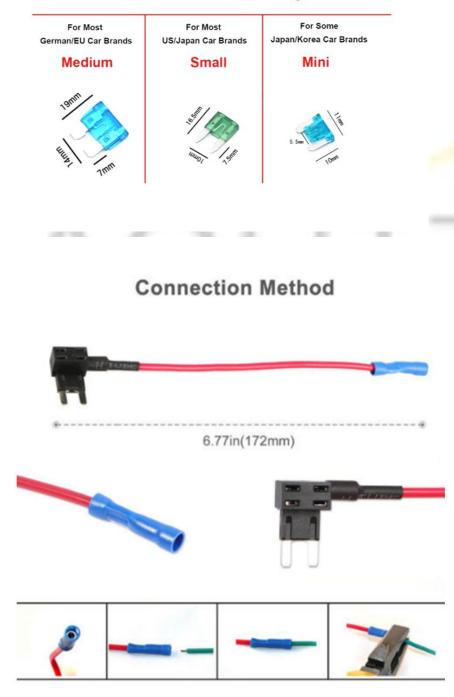

## Please mind your car original fuse size to decide which size to buy

© 2018 Aolittel Technology Specifications are subject to change without notice Revised: 07/12/18

#### 6. Installation Introduction

Installation is easy:

Simply remove an existing fuse from the fuse box, insert that fuse in to the bottom slot of the fuse tap.

Insert a suitable fuse for the new accessory in to the top slot.

Crimp your new live wire to the blue butt terminal on the fuse tap.

Insert the fuse tap into the fuse box slot where the fuse originally was.