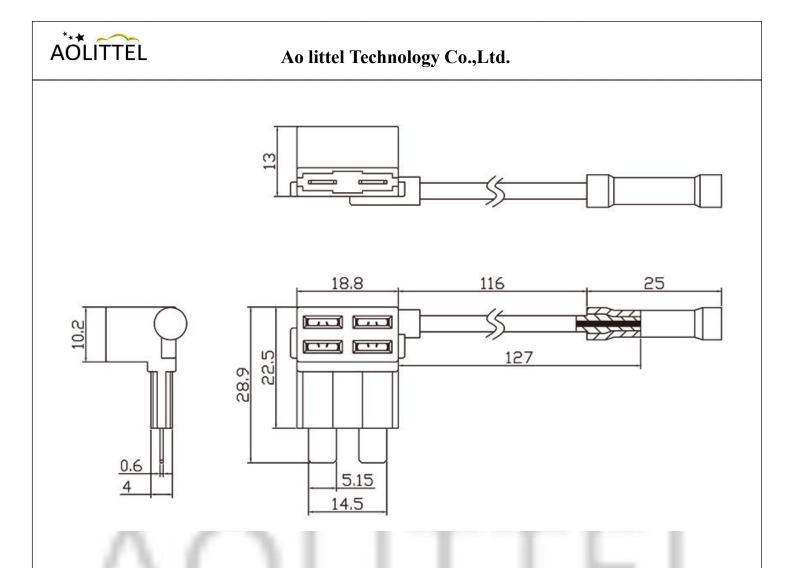

#### 5. Dimension (mm)

#### 2. General Specifications

Insulating Body : Nylon

Applicable : For ATS 1A~40A

Wire: UL 1015 #16 AWG, Length 127mm, Red

Net Weight: 10g for Total Length: 15cm/ 6 inches